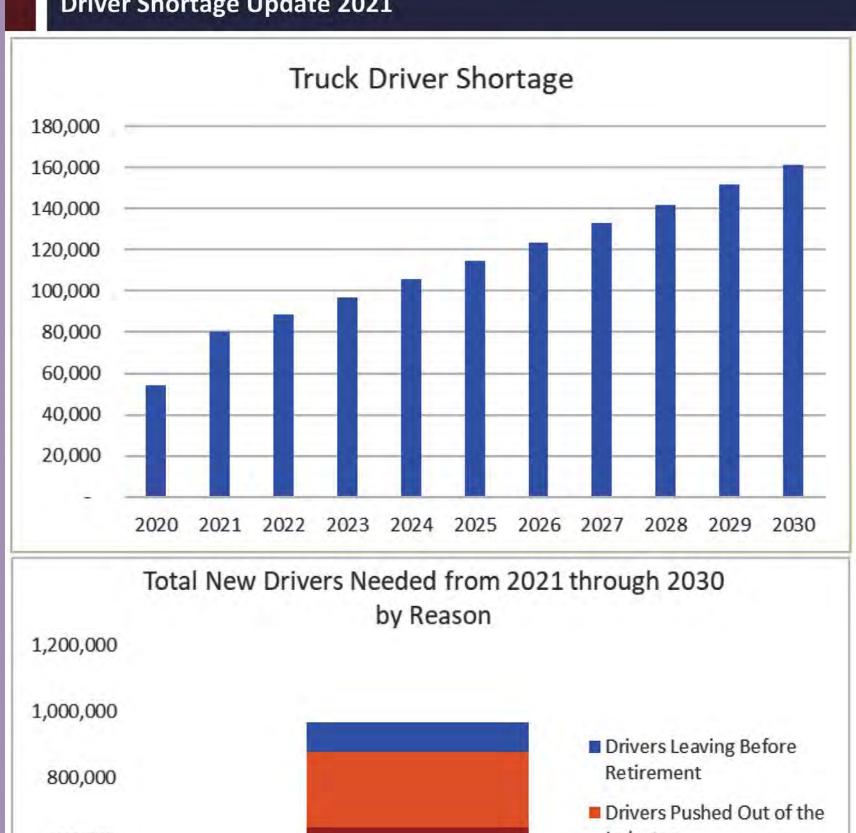

#### **Driver Shortage Update 2021**

#### **Driver Shortages**;

---

IN 2030 THE ATA ESTIMATES THE INDUSTRY WILL BE 160,000 DRIVERS SHORT TO MEET THE DEMAND

14% of ag production in developed economies is wasted between harvest and the distribution center or retail outlet or consumption. This can be as high as 50% in developing economies.