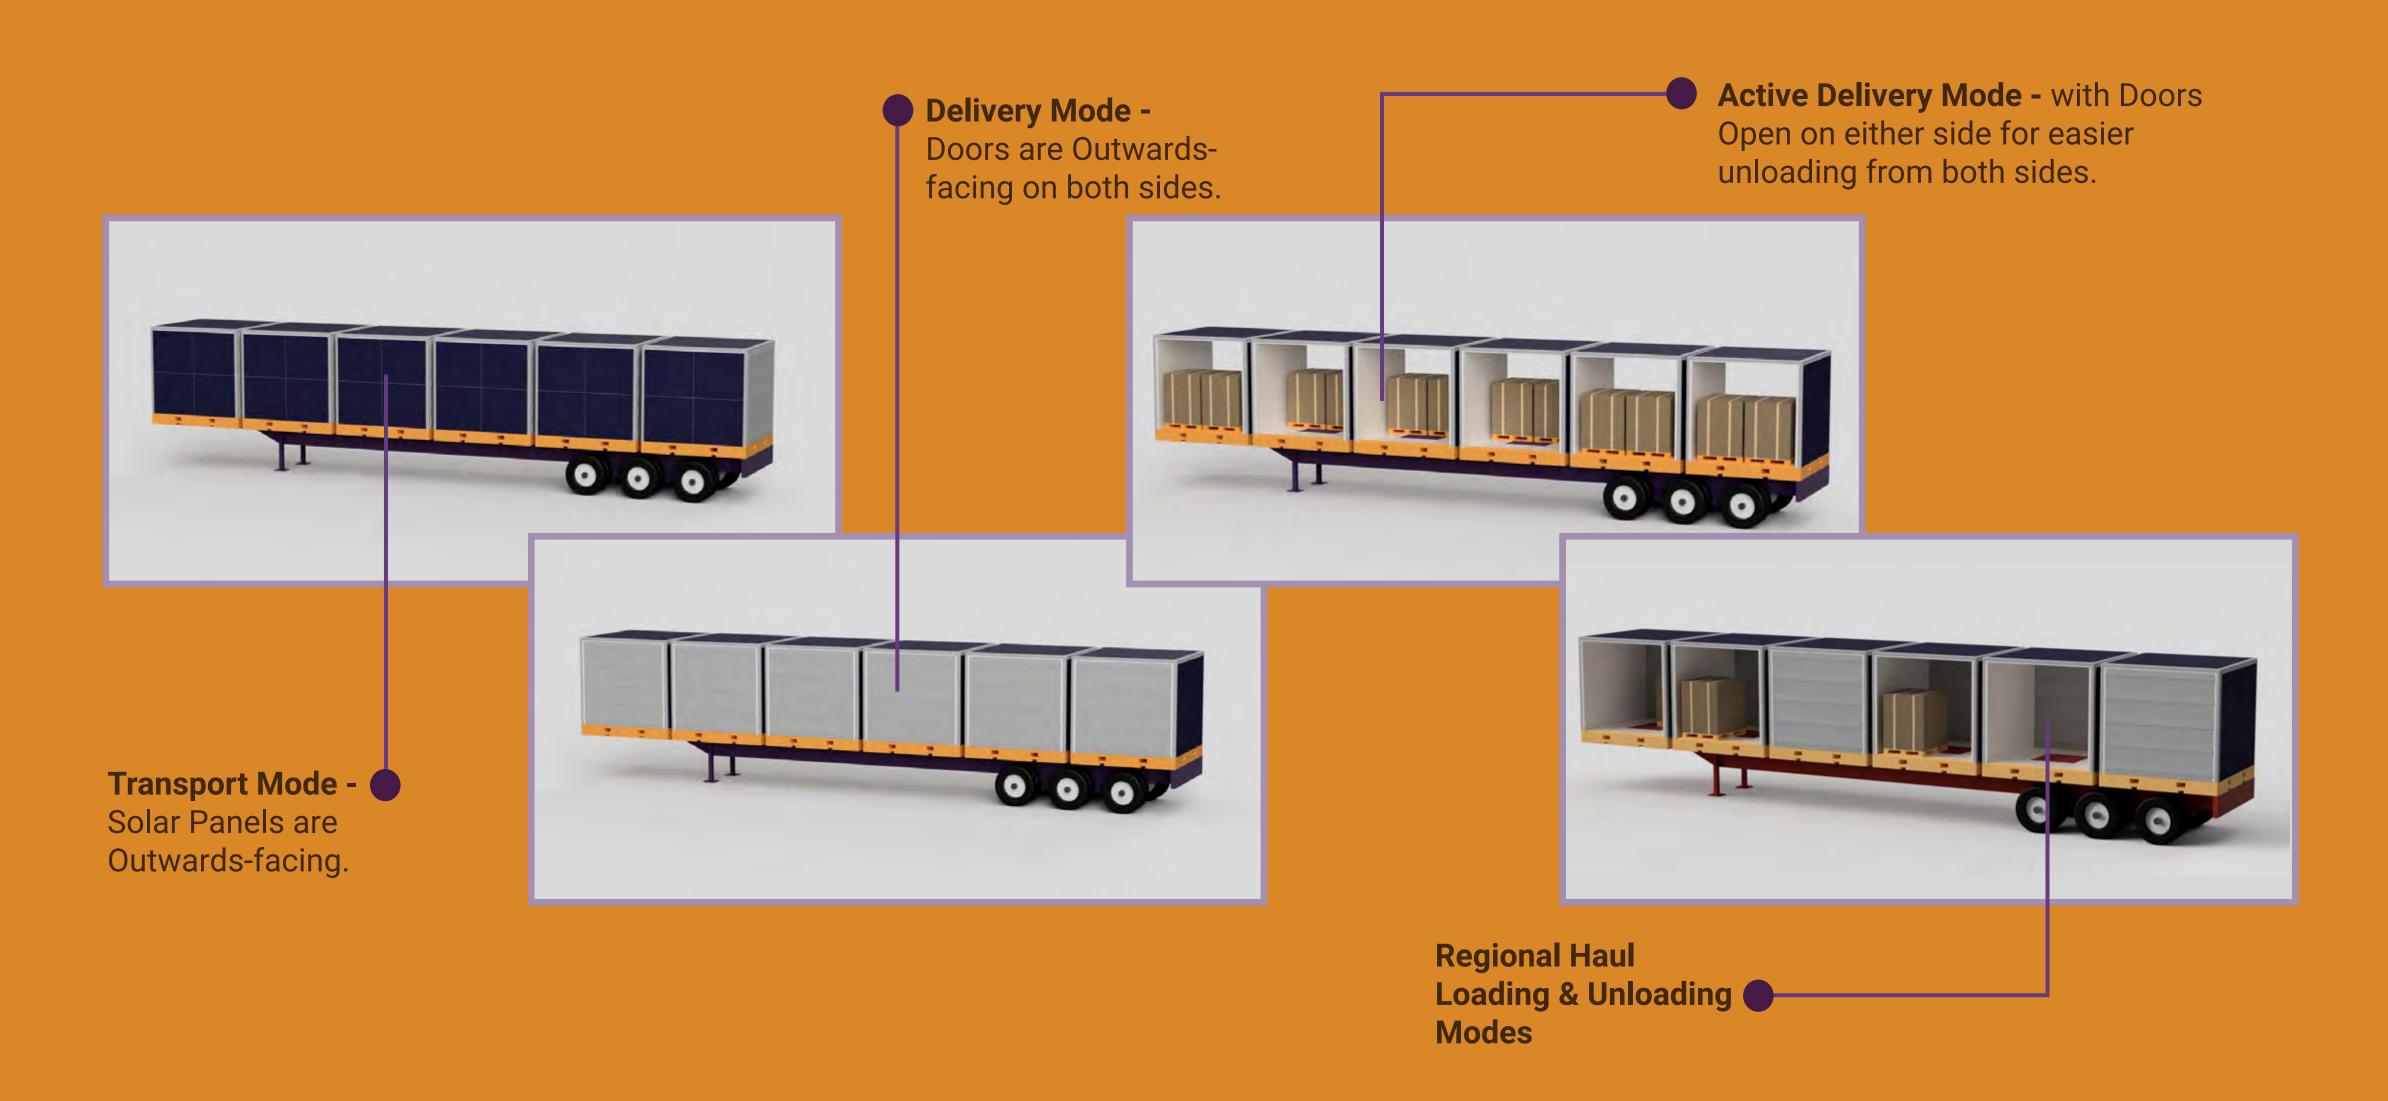

## The Solution

The E C U B E D™ "Cube"

First to Market

Our E Cubed
"Cube" is
Patent Pending

02

Even Symmetry

Symmetrically designed & side-loading

)3

Energy Efficiency

Solar Powered
Batteries
Cooling Systems

04

Pre-Cooling Capacity

6-Cubes linked per chassis

05

Future-Proof

Automated & Roboticized Future

# The Many Uses of the Cube