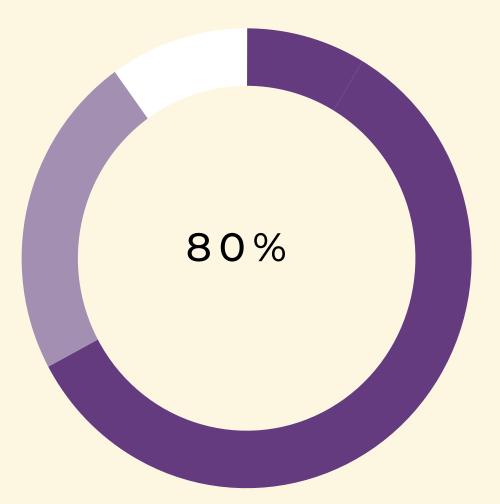

#### TOTAL ADDRESSABLE MARKET IN USA

72% of goods by ton moved in the US are moved by truck

80% of goods by revenue moved in the US are moved by truck