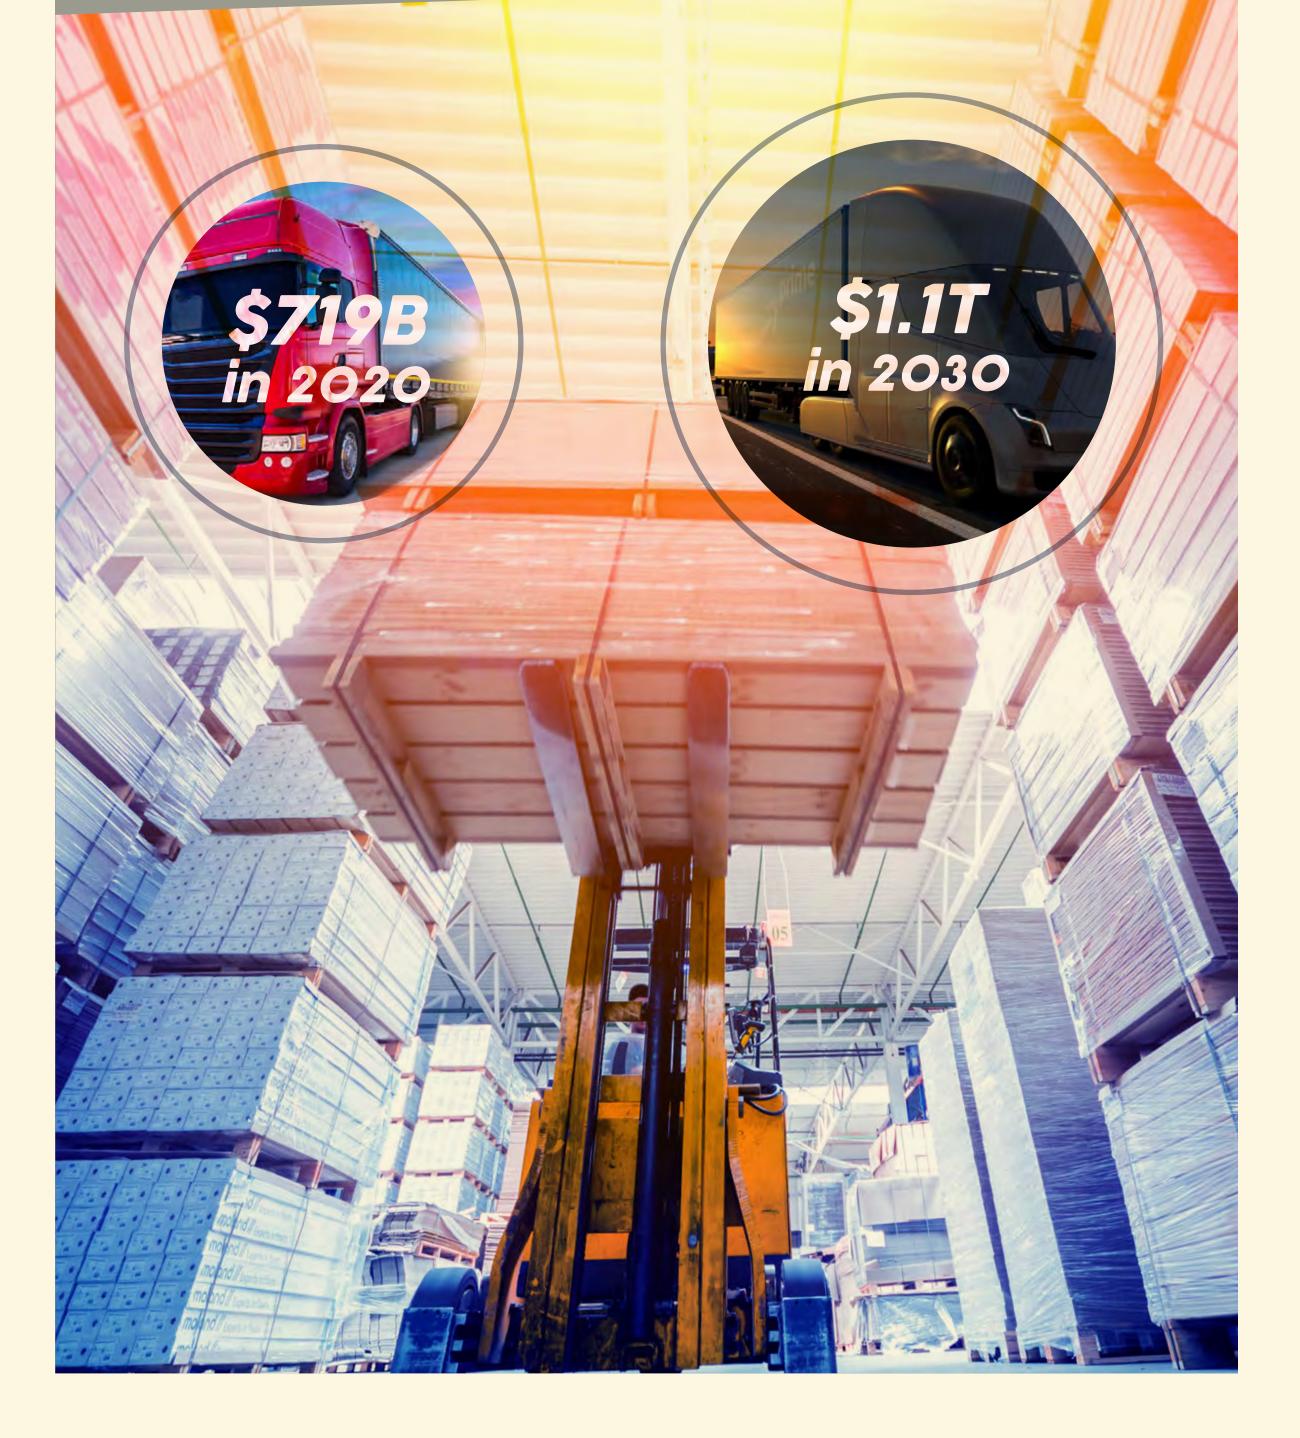

#### TOTAL ADDRESSABLE MARKET IN USA

72% of goods by ton moved in the US are moved by truck

80% of goods by revenue moved in the US are moved by truck