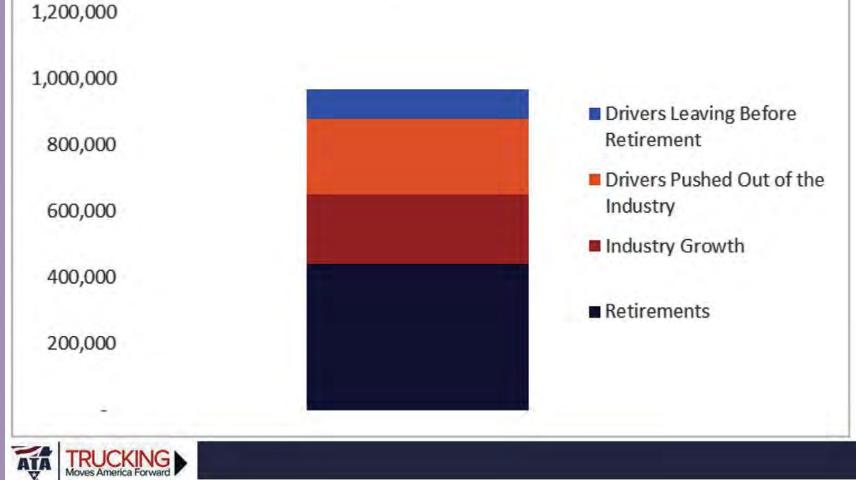

#### **Driver Shortage Update 2021**

#### **Driver Shortages**;

---

IN 2030 THE ATA ESTIMATES THE INDUSTRY WILL BE 160,000 DRIVERS SHORT TO MEET THE DEMAND

14% of ag production in developed economies is wasted between harvest and the distribution center or retail outlet or consumption. This can be as high as 50% in developing economies.