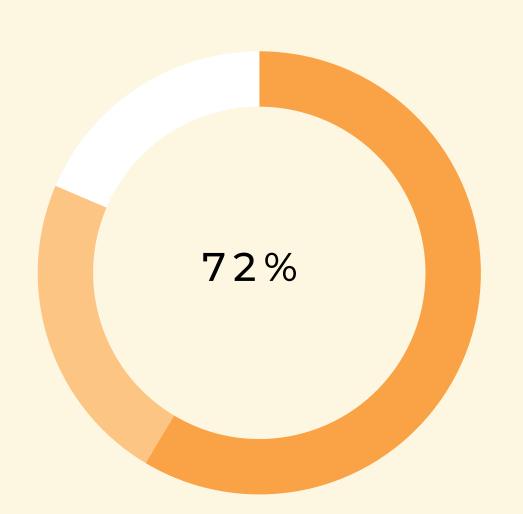

#### TOTAL ADDRESSABLE MARKET IN USA

72% of goods by ton moved in the US are moved by truck

80% of goods by revenue moved in the US are moved by truck